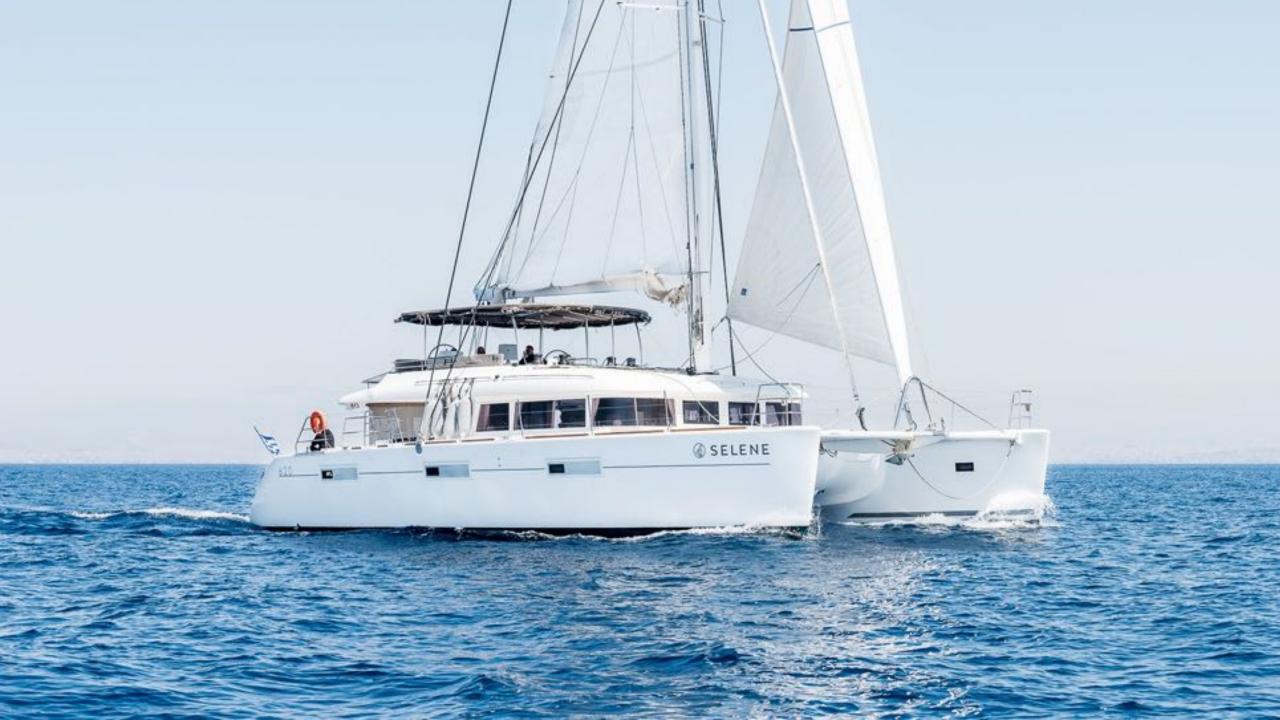

SELENE's a Lagoon 620 which first set sail in 2015. It is an innovative catamaran designed to suit the needs of yachtsmen looking for the ultimate yacht charter vacation experience.

The aft deck, protected from the weather by a hard top bimini, is really spacious with dining table and relaxing space. One of the main highlights of 'SELENE' is the 17 sq. meter flybridge, ideal for relaxing & sunbathing. The tender is located on a hydraulic platform which transforms into a private swimming deck.