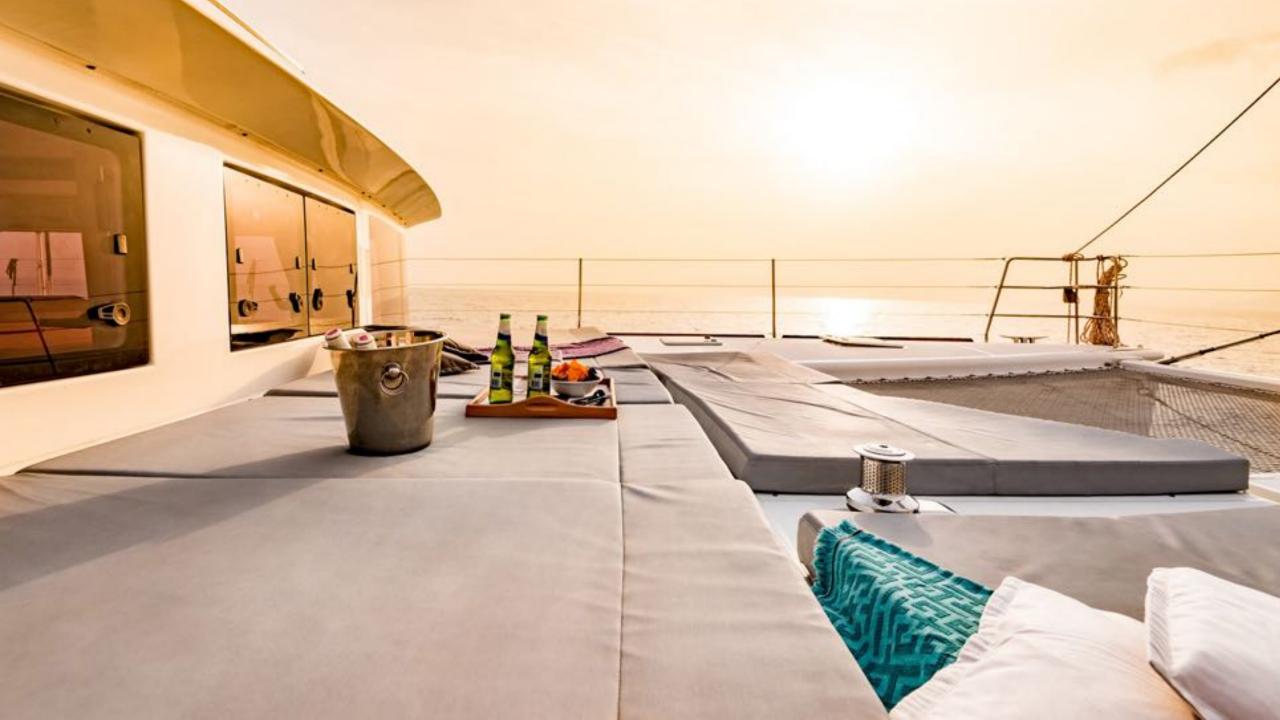

SELENE's a Lagoon 620 which first set sail in 2015. It is an innovative catamaran designed to suit the needs of yachtsmen looking for the ultimate yacht charter vacation experience.

The aft deck, protected from the weather by a hard top bimini, is really spacious with dining table and relaxing space. One of the main highlights of 'SELENE' is the 17 sq. meter flybridge, ideal for relaxing & sunbathing. The tender is located on a hydraulic platform which transforms into a private swimming deck.