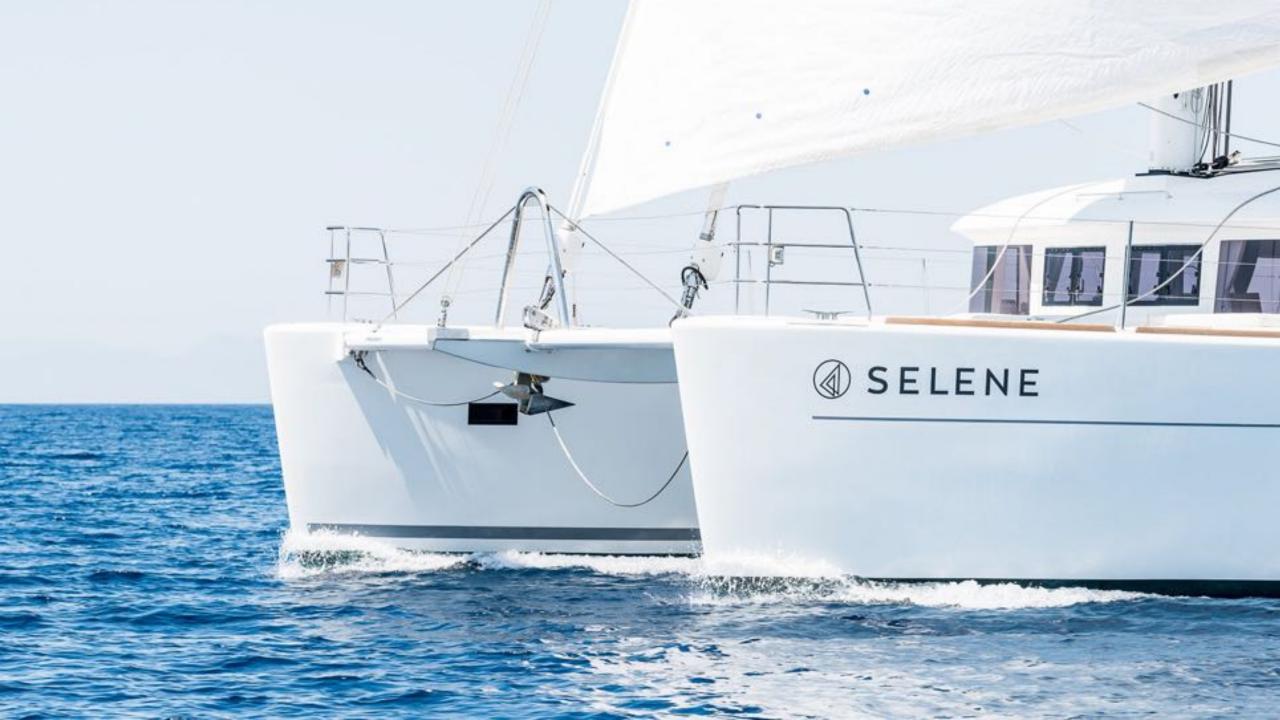

SELENE's a Lagoon 620 which first set sail in 2015. It is an innovative catamaran designed to suit the needs of yachtsmen looking for the ultimate yacht charter vacation experience.

The aft deck, protected from the weather by a hard top bimini, is really spacious with dining table and relaxing space. One of the main highlights of 'SELENE' is the 17 sq. meter flybridge, ideal for relaxing & sunbathing. The tender is located on a hydraulic platform which transforms into a private swimming deck.