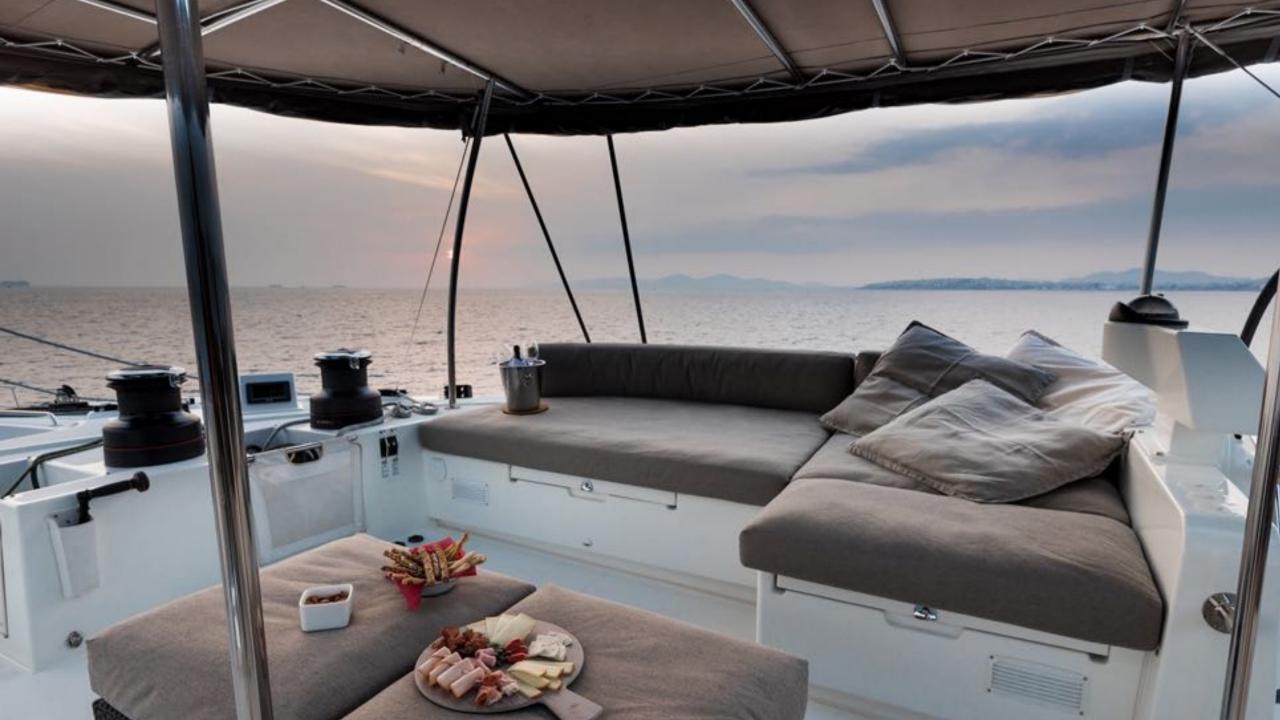

SELENE's a Lagoon 620 which first set sail in 2015. It is an innovative catamaran designed to suit the needs of yachtsmen looking for the ultimate yacht charter vacation experience.

The aft deck, protected from the weather by a hard top bimini, is really spacious with dining table and relaxing space. One of the main highlights of 'SELENE' is the 17 sq. meter flybridge, ideal for relaxing & sunbathing. The tender is located on a hydraulic platform which transforms into a private swimming deck.