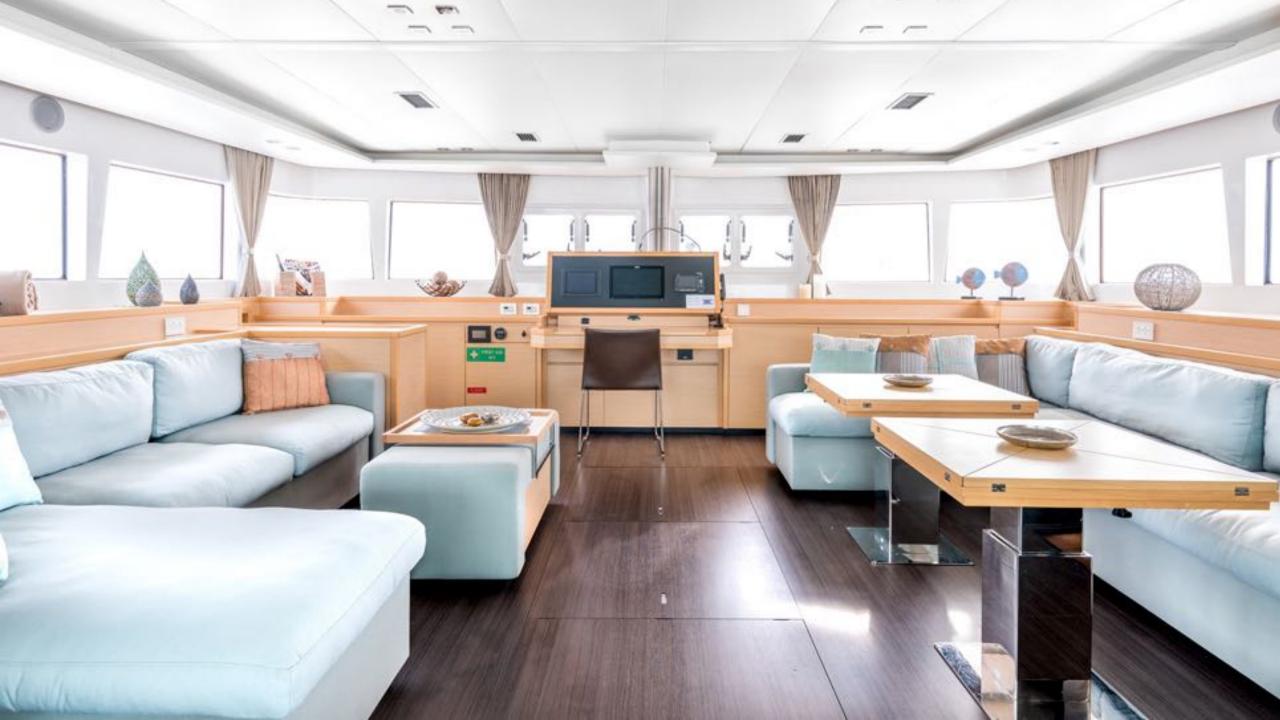

SELENE's a Lagoon 620 which first set sail in 2015. It is an innovative catamaran designed to suit the needs of yachtsmen looking for the ultimate yacht charter vacation experience.

The aft deck, protected from the weather by a hard top bimini, is really spacious with dining table and relaxing space. One of the main highlights of 'SELENE' is the 17 sq. meter flybridge, ideal for relaxing & sunbathing. The tender is located on a hydraulic platform which transforms into a private swimming deck.