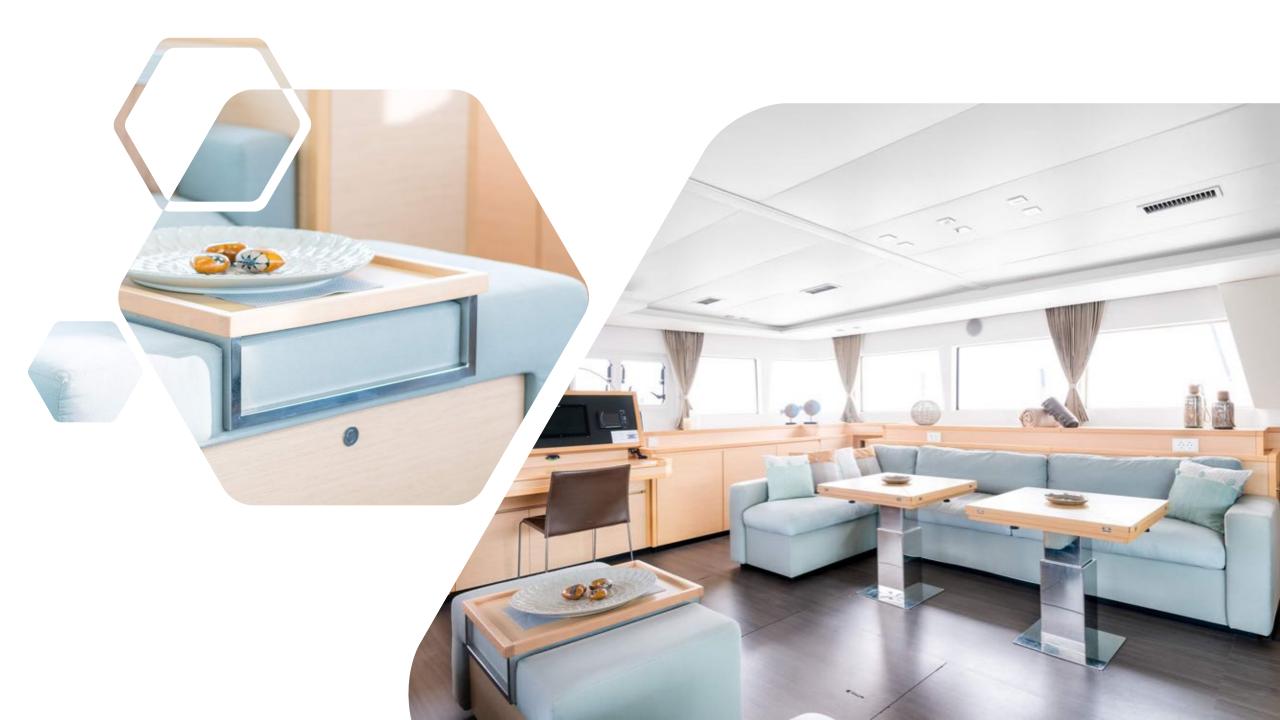

SELENE's a Lagoon 620 which first set sail in 2015. It is an innovative catamaran designed to suit the needs of yachtsmen looking for the ultimate yacht charter vacation experience.

The aft deck, protected from the weather by a hard top bimini, is really spacious with dining table and relaxing space. One of the main highlights of 'SELENE' is the 17 sq. meter flybridge, ideal for relaxing & sunbathing. The tender is located on a hydraulic platform which transforms into a private swimming deck.