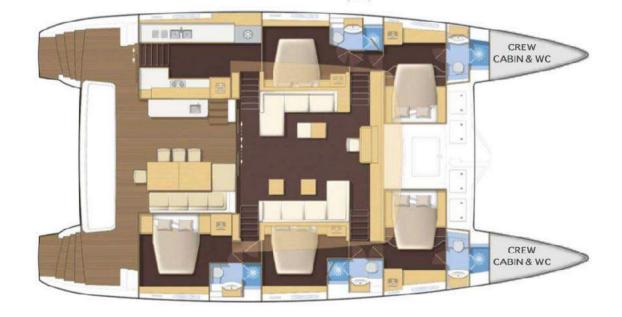

### **ACCOMMODATION:**

• Cabins:5

Sleeps 10 guests in 5 spacious guest cabins Crew enjoy their own separate cabins & heads