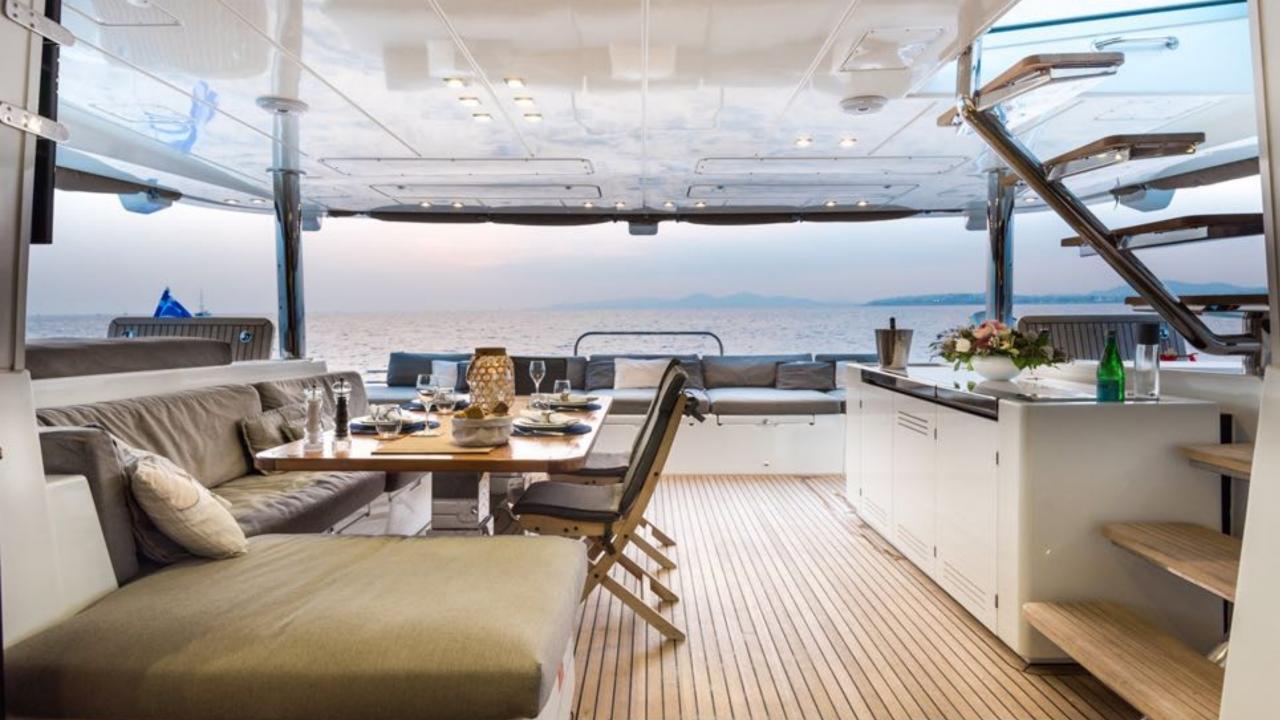

SELENE's a Lagoon 620 which first set sail in 2015. It is an innovative catamaran designed to suit the needs of yachtsmen looking for the ultimate yacht charter vacation experience.

The aft deck, protected from the weather by a hard top bimini, is really spacious with dining table and relaxing space. One of the main highlights of 'SELENE' is the 17 sq. meter flybridge, ideal for relaxing & sunbathing. The tender is located on a hydraulic platform which transforms into a private swimming deck.