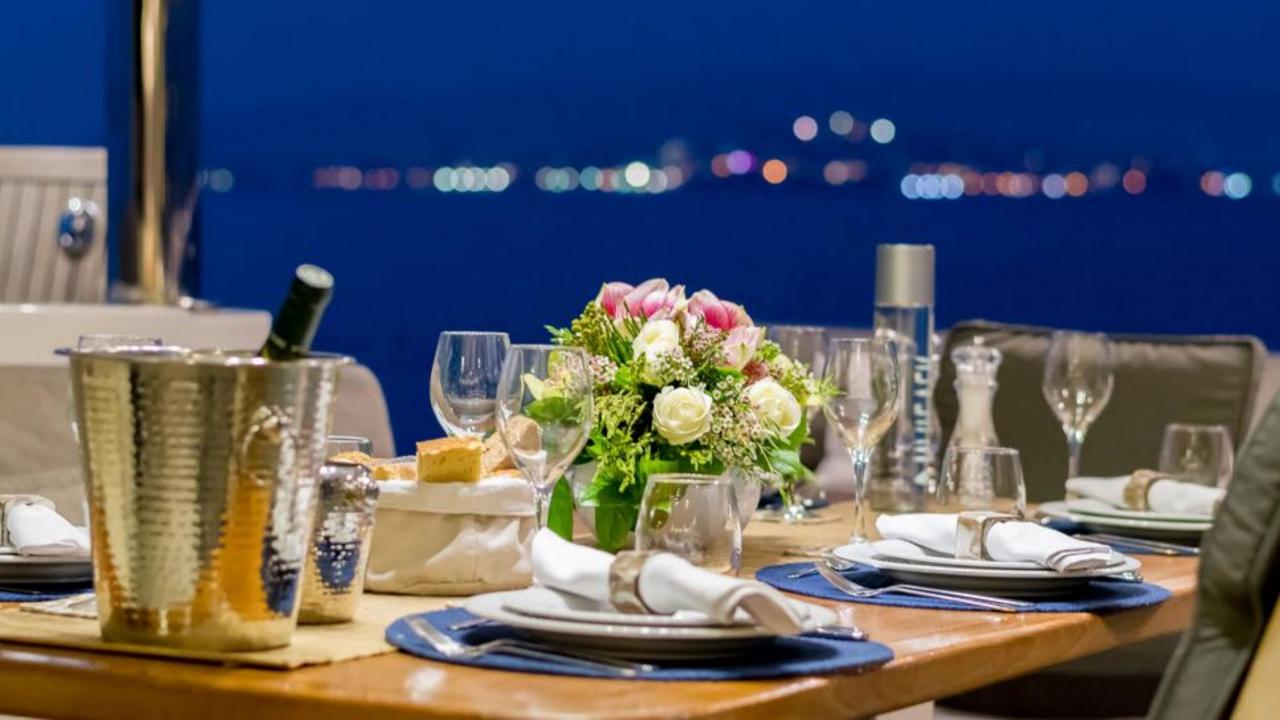

SELENE's a Lagoon 620 which first set sail in 2015. It is an innovative catamaran designed to suit the needs of yachtsmen looking for the ultimate yacht charter vacation experience.

The aft deck, protected from the weather by a hard top bimini, is really spacious with dining table and relaxing space. One of the main highlights of 'SELENE' is the 17 sq. meter flybridge, ideal for relaxing & sunbathing. The tender is located on a hydraulic platform which transforms into a private swimming deck.