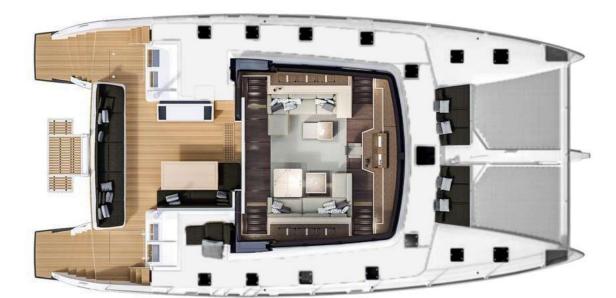

SELENE's a Lagoon 620 which first set sail in 2015. It is an innovative catamaran designed to suit the needs of yachtsmen looking for the ultimate yacht charter vacation experience.

The aft deck, protected from the weather by a hard top bimini, is really spacious with dining table and relaxing space. One of the main highlights of 'SELENE' is the 17 sq. meter flybridge, ideal for relaxing & sunbathing. The tender is located on a hydraulic platform which transforms into a private swimming deck.